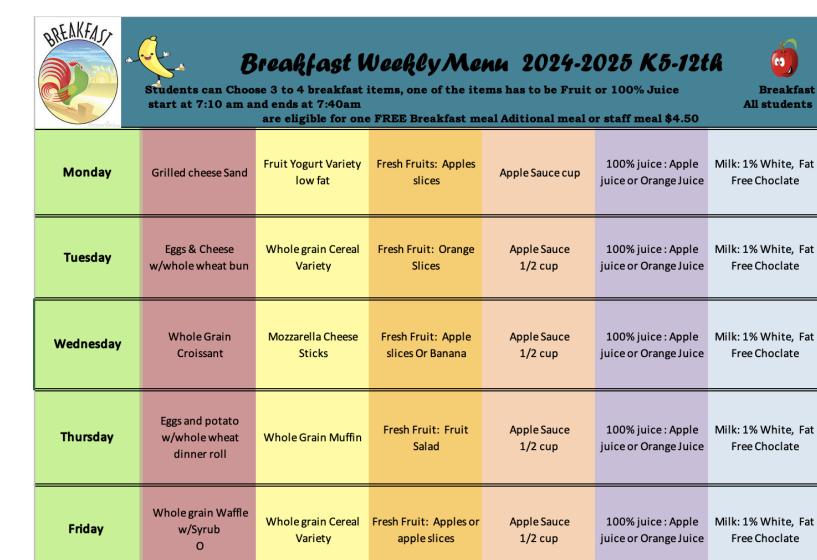

## K5 - 12th Breakfast Menu

60

All students

Breakfast



## K3 - K4 Breakfast Menu

| REAKFACT                    | Breakfast Weekly Menn 2024-2025 K3&K4            |                             |                |
|-----------------------------|--------------------------------------------------|-----------------------------|----------------|
|                             | Breakfast St<br>Grain & Meats/meat<br>alternates | tarts at 7:40am and end     | s at 7:55am    |
| Required size for preschool | 1/2 oz                                           | 1/2 cup                     | 6oz            |
| Monday                      | Grilled cheese Sand                              | Apples slices               | Milk: 1% White |
| Tuesday                     | Eggs & Cheese w/whole wheat bun                  | Fruit cup<br>Apple juice    | Milk: 1%